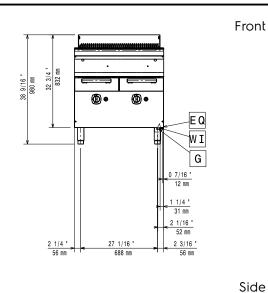

# Modular Cooking Range Line 700XP Full Module Freestanding Gas Grill

EQ = Equipotential screw
G = Gas connection

## Gas

Gas Power:

371281 (E7JJASBAMEA) 16 kW
Standard gas delivery: Natural Gas
Gas Type Option: LPG;Town
Gas Inlet: 3/4"

## **Key Information:**

Cooking surface width: 631 mm Cooking surface depth: 478 mm Net weight: 75 kg Shipping weight: 90 kg Shipping height: 1140 mm Shipping width: 820 mm Shipping depth: 860 mm Shipping volume: 0.8 m<sup>3</sup>