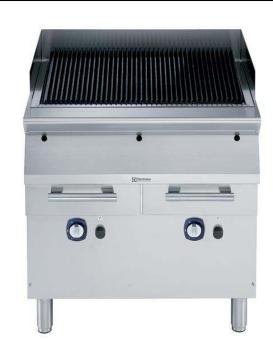

# Modular Cooking Range Line 700XP Full Module Freestanding Gas Grill

| ITEM #  |  |  |
|---------|--|--|
| MODEL # |  |  |
| NAME #  |  |  |
|         |  |  |
| SIS #   |  |  |
| AIA#    |  |  |

371281 (E7JJASBAMEA)

### Item No.

To be installed on height adjustable feet in stainless steel. High efficiency 16 kW stainless steel gas burners with flame failure device, protected by deflection trays. Suitable for natural gas or LPG. Cooking surface grids in enameled cast iron, easily removable for cleaning. Exterior panels in stainless steel with Scotch Brite finish. One piece pressed work top in 1.5 mm thick stainless steel. Right-angled side edges to allow flush-fitting junction between units.

## **Main Features**

- The low temperature of the external panels allow to work in safety.
- Stainless steel burners with flame failure device.
- Burners are protected by deflection trays to prevent fat dripping on them.
- Stainless steel high splash guard on the rear and sides can be easily removed for cleaning and is dishwasher-safe.
- Unit delivered with four 50 mm legs in stainless steel as standard (all round Stainless steel kick plates as option).
- Cooking grids made in highly resistant enameled cast iron for easy cleaning.

#### Construction

- All exterior panels in Stainless Steel with Scotch Brite finishing.
- One piece pressed 1.5 mm work top in Stainless steel.
- Model has right-angled side edges to allow flush fitting joints between units, eliminating gaps and possible dirt traps.
- IPx4 water protection.