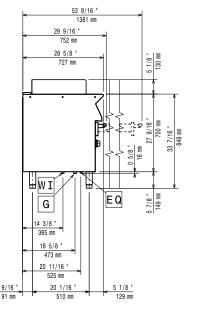

# Modular Cooking Range Line 700XP Full Module Freestanding Gas Grill

EQ = Equipotential screw
G = Gas connection

## Gas

Gas Power:

371281 (E7JJASBAMEA) 16 kW
Standard gas delivery: Natural Gas
Gas Type Option: LPG;Town
Gas Inlet: 3/4"

## **Key Information:**

Cooking surface width: 631 mm Cooking surface depth: 478 mm Net weight: 75 kg Shipping weight: 90 kg Shipping height: 1140 mm Shipping width: 820 mm Shipping depth: 860 mm Shipping volume: 0.8 m<sup>3</sup>