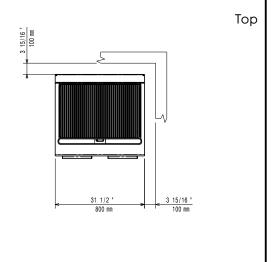

## **Key Information:**

Cooking surface width: 631 mm Cooking surface depth: 478 mm Net weight: 75 kg Shipping weight: 90 kg Shipping height: 1140 mm Shipping width: 820 mm Shipping depth: 860 mm Shipping volume: 0.8 m<sup>3</sup>